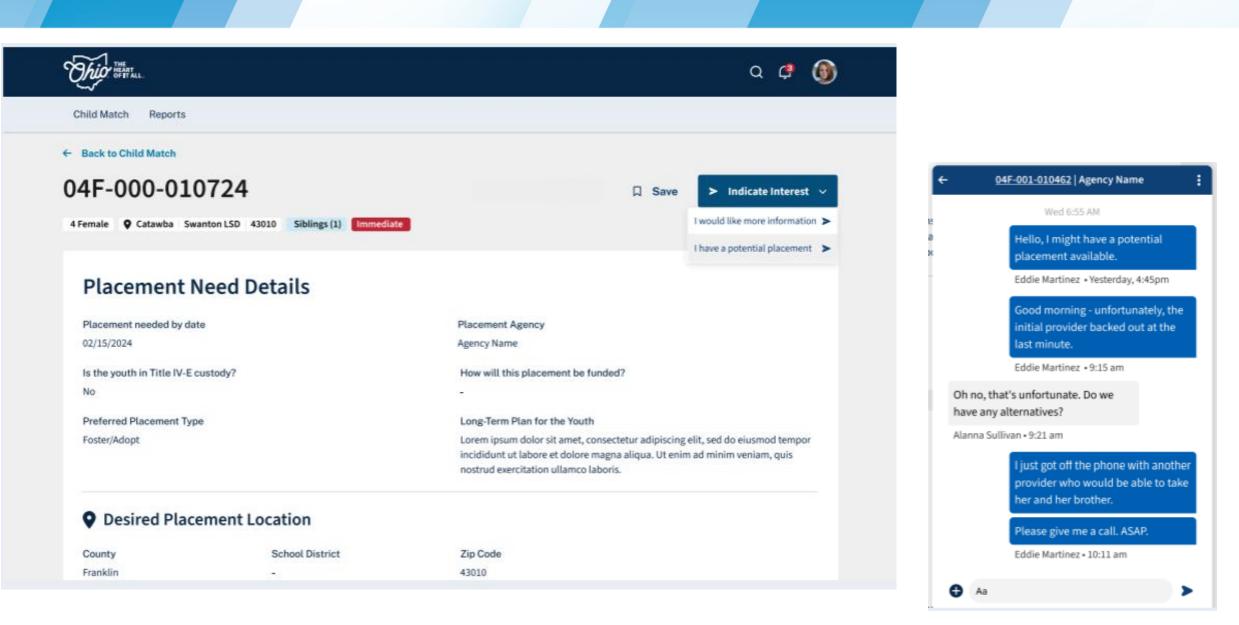

|                                                                                                                                    |                                                                                                                                                                                                       | Confirm Placement ×                                                                                                                                                                                            |
|------------------------------------------------------------------------------------------------------------------------------------|-------------------------------------------------------------------------------------------------------------------------------------------------------------------------------------------------------|----------------------------------------------------------------------------------------------------------------------------------------------------------------------------------------------------------------|
| Child Match Reports                                                                                                                | Q 🕫 🔞                                                                                                                                                                                                 | Once confirmed, this placement need will be closed. This post will be visible in the archive.<br>How did you find the placement?*                                                                              |
| <ul> <li>Back to Child Match</li> <li>04F-000-012924</li> <li>4 Female Catawba Swanton LSD 43010 SIBLINGS (1) IMMEDIATE</li> </ul> | Edit Status: Open ✓<br>Open<br>Options Under Review                                                                                                                                                   | <ul> <li>Kinship Caregiver Located</li> <li>Child Match</li> <li>Other</li> <li>Recommending agency selected**</li> <li>Select </li> </ul>                                                                     |
| Identifying Information         Youth Name       Youth Date of Birth         Hannah Bloomberg       10/20/2023                     | Person ID Additic Cancel<br>ABC12345 Hermonie Granger<br>Harry Potter                                                                                                                                 | Provider ID of selected provider*          Service of selected provider*         Select         I confirm that this placement is final. After placement is confirmed, this post cannot be reopened or edited.* |
| Placement Need Details Placement needed by date 02/15/2024 Is the youth in Title IV-E custody? No Preferred Placement Type         | Placement Agency<br>Agency Name<br>How will this placement be funded?<br>-<br>Long-Term Plan for the Youth                                                                                            | Cancel Submit Cancel Placement Cancel Placement need will be closed and moved to the archive.                                                                                                                  |
| Foster/Adopt     Desired Placement Location     County School District                                                             | Lorem ipsum dolor sit amet, consectetur adipiscing elit, sed do eiusmod tempor<br>incididunt ut labore et dolore magna aliqua. Ut enim ad minim veniam, quis<br>nostrud exercitation ullamco laboris. | Cancelation Reason* <ul> <li>Agency custody status changed</li> <li>Youth stayed in current placement</li> <li>Other</li> </ul>                                                                                |
| Department of<br>Children & Youth                                                                                                  |                                                                                                                                                                                                       | Confirm that this cancelation is final. After this placement is canceled, this     post cannot be reopened or edited.*      Back     Cancel Placement                                                          |