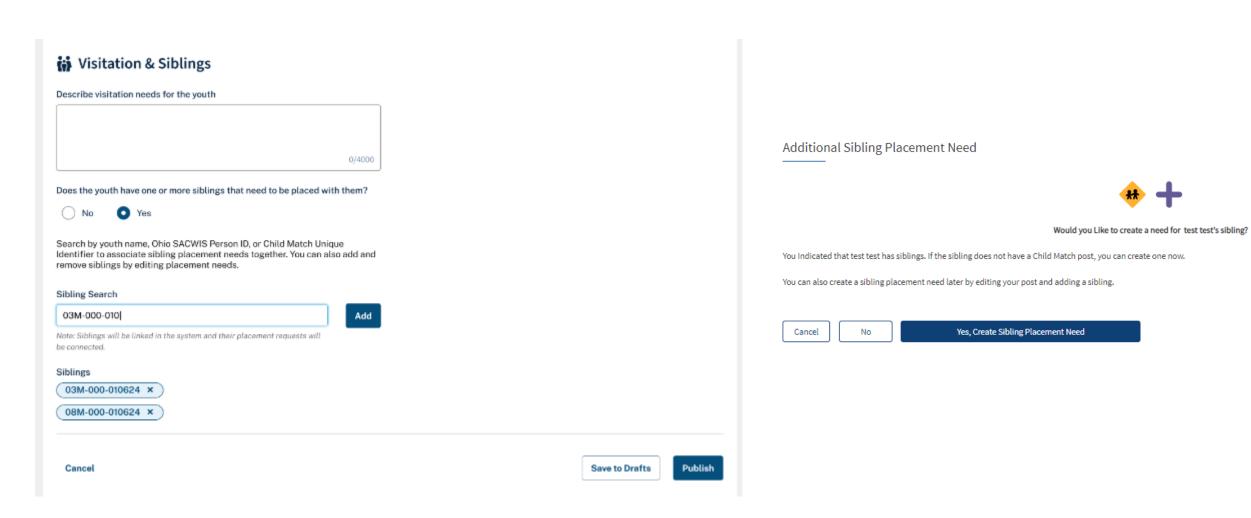

## **CHILD MATCH POST INFORMATION**

- Placement needed by date or immediate option
- Preferred Placement Type
- Long –Term Plan for the Youth
- Desired Placement Location (county, school district, zip)
- Youth Details
  - Gender, Age, Native Language, Additional Languages, Youth Characteristics and Behaviors, Positive Attributes, Hobbies, Talents, Skills, Interests, Additional Information that should be taken into consideration to identify appropriate placement options
  - Health and Medical Information (Medications, Mental Health Diagnoses, Physical Health Diagnoses)
  - Education (Grade, Virtual or In Person, IEP or 504 Plan)
  - Visitation and Siblings (Visitation Needs, Any Siblings)