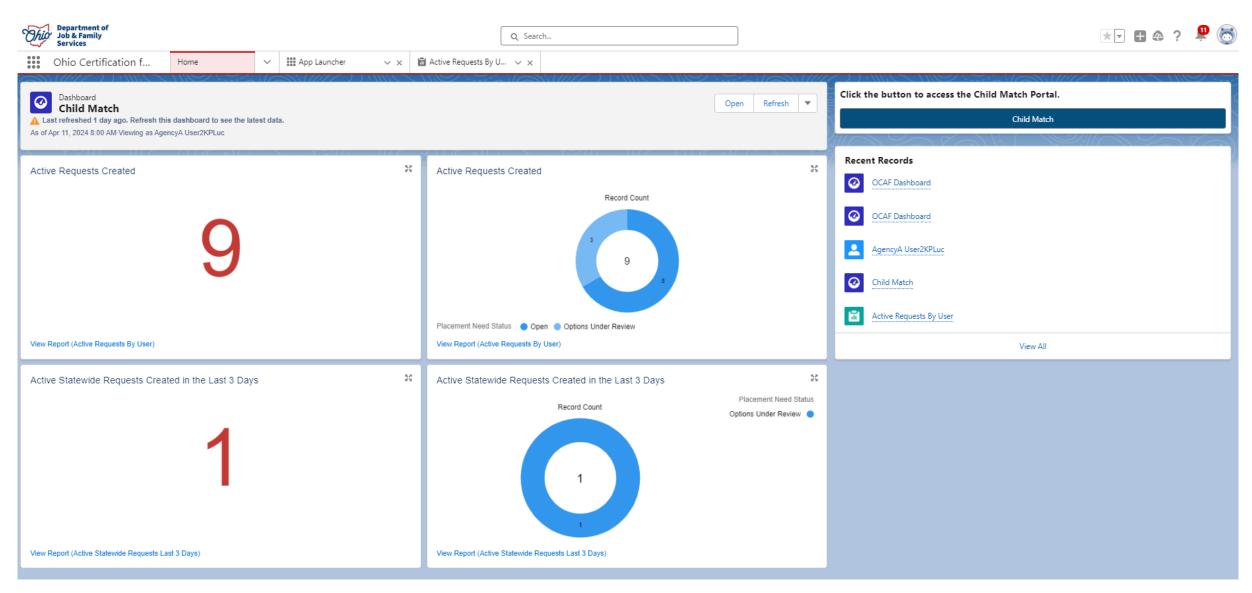

### Home Reports ⊕ Create Placement Need **Child Match** All Open Placement Needs Your Agency's Placement Needs Indicated Interest Drafts Saved Archive All Open Placement Needs Ohio SACWIS Person ID or Child Match ID County School District Zip Code $\mathbf{v}$ $\mathbf{w}$ Flags Date placement needed by Immediate Need 📄 Has Siblings 📄 In Title IV-E Custody 蔮 MM/DD/YYYY Show Advanced Filters Clear Filters Apply Filters CM-000120 Sibilings(1) Immediate CM-000160 Immediate CM-000204 Immediate Age & Gender Place by date Age & Gender Place by date Age & Gender Place by date 0 Male 0 Male -8 Female --County School Disctrict > County School Disctrict Σ County School Disctrict > Belmont County Lucas County Morgan County ---Title IV-E Custody Title IV-E Custody Title IV-E Custody Zip Code Zip Code Zip Code -YES YES YES --